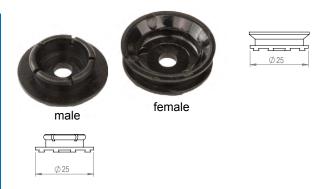

## Application:

The Panel Click button connector is perfect for mounting ceiling and wall panels in areas with minimal frame and panel thickness. To be fixed by screws Ø5 mm or glue.

Specification: Black PA material

Size: Ø25 mm

Screw holes Ø5 mm

Easy installation by use of locator button 10 mm panel distance after mounting Max pull out load 5 kg. per. button.

1 set consists of 1 male + 1 female part

Item No.: # 11.05.820 (without screws)