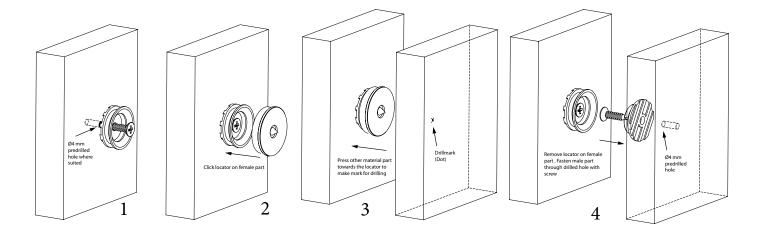

## Application:

The Panel Click button connector is perfect for mounting ceiling and wall panels in areas with minimal frame and panel thickness. To be fixed by screws Ø5 mm or glue.

Specification: Black PA material

Size: Ø25 mm

Screw holes Ø5 mm

Easy installation by use of locator button 10 mm panel distance after mounting Max pull out load 5 kg. per. button.

1 set consists of 1 male + 1 female part

Item No.: # 11.05.820 (without screws)