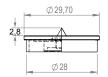

Size: Ø25 mm

Screw holes Ø5 mm

Easy installation by use of locator button 10 mm panel distance after mounting Max pull out load 5 kg. per. button.

1 set consists of 1 male + 1 female part

Item No.: # 11.05.820 (without screws)