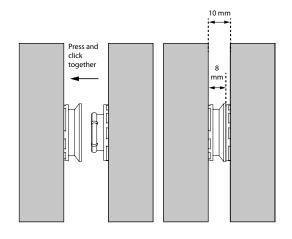

## Application:

The Panel Click button connector is perfect for mounting ceiling and wall panels in areas with minimal frame and panel thickness. To be fixed by screws Ø5 mm or glue.

Specification: Black PA material

Size: Ø25 mm

Screw holes Ø5 mm

Easy installation by use of locator button 10 mm panel distance after mounting Max pull out load 5 kg. per. button.

1 set consists of 1 male + 1 female part

Item No.: # 11.05.820 (without screws)